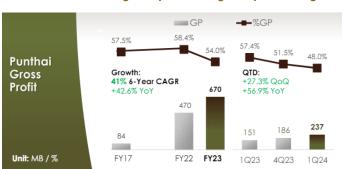

2 out of 3 Board Representatives

from PTG

Sources: PTG

Exhibit 3: Punthai's gross profit and gross profit margin

Sources: PTG

# Punthai's net profit growth vs margin dilution

Punthai (PT) continued to see a gross profit uptrend in 1Q24, rising to THB670m from THB470m in 4Q23, catalyzed by the expansion in PT's franchise network to reach 947 branches in 1Q24. Yet gross profit margin slightly dropped from 52% in 4Q23 to 48% in 1Q24 on the margin dilution of more franchise stores, reflecting the growth trade-off between earnings growth and brand awareness vs margin dilution. PTG plans to expand PT's network by 400 branches to 1,282 in 2024.