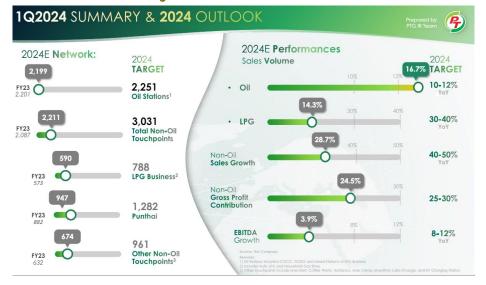

## Exhibit 1: PTG's 2024 target

Sources: PTG

Exhibit 2: Punthai's revenue

Sources: PTG

Exhibit 4: 70% stake in GO Luck (SUBWAY)

# Punthai's net profit growth vs margin dilution

Punthai (PT) continued to see a gross profit uptrend in 1Q24, rising to THB670m from THB470m in 4Q23, catalyzed by the expansion in PT's franchise network to reach 947 branches in 1Q24. Yet gross profit margin slightly dropped from 52% in 4Q23 to 48% in 1Q24 on the margin dilution of more franchise stores, reflecting the growth trade-off between earnings growth and brand awareness vs margin dilution. PTG plans to expand PT's network by 400 branches to 1,282 in 2024.