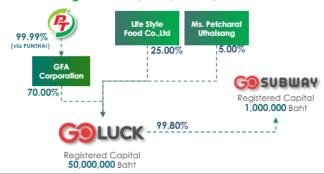

# From Subway to High-speed train?

PTG's acquisition of Subway franchise in Thailand presents a strategic move to strengthen non-food products and gain synergies on PTG's extensive customer base of Max cardholders. Subway's benefits are 1) cheap acquisition cost of international brand equity; 2) growth for Subway business via incentivizing Max cardholders with exclusive Subway promotions and rewards. PTG sets targets of annual THB10m revenue and THB1m NP. While financially Subway's contribution appears insignificant, Subway's true potential value lies in its long-term strategic expansion through PTG's extensive network of gas stations.

## Exhibit 1: PTG's 2024 target

Sources: PTG

Exhibit 2: Punthai's revenue

Sources: PTG

Exhibit 4: 70% stake in GO Luck (SUBWAY)

# **Exhibit 5: Shareholding structure (SUBWAY)**

Shareholding Structure (as of Apr 22,2024):

Sources: PTG

| Balance sheet (THB m) |        |        |        |        |        | Profit & loss (T |
|-----------------------|--------|--------|--------|--------|--------|------------------|
| Year ending Dec       | 2022   | 2023   | 2024E  | 2025E  | 2026E  | Year ending De   |
| Current assets        |        |        |        |        |        | Revenue          |
| Cash & ST investment  | 2,071  | 3,381  | 5,603  | 9,492  | 14,085 | Cost of goods    |
| Account receivable    | 899    | 1,108  | 1,328  | 1,570  | 1,835  | Gross profit     |
| Inventories           | 2,154  | 3,330  | 3,533  | 3,873  | 4,253  | Operating exp    |
| Others                | 0      | 20     | 21     | 23     | 25     | Operating profi  |
| Non-current assets    |        |        |        |        |        | EBIT             |
| Net fixed assets      | 12,356 | 13,202 | 11,782 | 9,891  | 7,567  | Depreciation     |
| Others                | 27,654 | 25,891 | 25,891 | 25,891 | 25,891 | EBITDA           |
| Total Assets          | 45,135 | 46,932 | 48,159 | 50,740 | 53,656 | Non-operating    |
|                       |        |        |        |        |        | Other income     |
| Current liabilities   |        |        |        |        |        | Other non-op     |
| Account payable       | 6,961  | 10,340 | 10,970 | 12,025 | 13,206 | Non-operating    |
| ST borrowing          | 6,427  | 4,548  | 4,684  | 4,778  | 4,874  | Interest exper   |
| Others                | 211    | 1,321  | 1,393  | 1,528  | 1,678  | Other non-op     |
| Long-term liabilities |        |        |        |        |        | Equity income/   |
| Long-term debts       | 3,066  | 3,604  | 3,500  | 3,500  | 3,500  | Pre-tax Profit   |
| Others                | 20,195 | 18,192 | 18,192 | 18,192 | 18,192 | Extraordinary    |
| Total liabilities     | 36,860 | 38,006 | 38,740 | 40,024 | 41,449 | Current taxati   |
| Pai-up capital        | 1,670  | 1,670  | 1,670  | 1,670  | 1,670  | Minorities       |
| Retained earnings     | 5,441  | 6,076  | 6,569  | 7,866  | 9,357  | Net Profit       |
| Others                | 1,040  | 1,035  | 1,035  | 1,035  | 1,035  | Core net profit  |
| Minority interest     | 124    | 145    | 145    | 145    | 145    | EPS (THB)        |
| Shareholders' equity  | 8,275  | 8,926  | 9,419  | 10,716 | 12,207 | Core EPS (THB    |
| Key ratios            |        |        |        |        | _      | Cash flow (THE   |
| Year ending Dec       | 2022   | 2023   | 2024E  | 2025E  | 2026E  | Year ending De   |
| Growth (y-y%)         |        |        |        |        |        | Operating cash   |
| Sales                 | 34.1   | 10.8   | 5.4    | 9.7    | 9.8    | Net profit       |
|                       |        |        |        |        |        |                  |