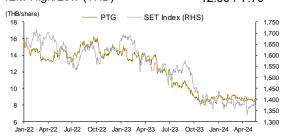

#### **Share Price Performance (%)**

|          | 1M         | 3M   | 6M    | YTD      |  |
|----------|------------|------|-------|----------|--|
| Stock    | 2.94       | 0.57 | 0.57  | -        |  |
| Market   | (0.54)     | 0.75 | 3.55  | 2.69     |  |
| 12M High | /Low (THB) |      | 12.50 | 0 / 7.70 |  |