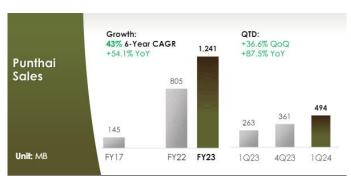

## Exhibit 1: PTG's 2024 target

Sources: PTG

Exhibit 2: Punthai's revenue

Sources: PTG

Exhibit 4: 70% stake in GO Luck (SUBWAY)

# Punthai's net profit growth vs margin dilution

Punthai (PT) continued to see a gross profit uptrend in 1Q24, rising to THB670m from THB470m in 4Q23, catalyzed by the expansion in PT's franchise network to reach 947 branches in 1Q24. Yet gross profit margin slightly dropped from 52% in 4Q23 to 48% in 1Q24 on the margin dilution of more franchise stores, reflecting the growth trade-off between earnings growth and brand awareness vs margin dilution. PTG plans to expand PT's network by 400 branches to 1,282 in 2024.